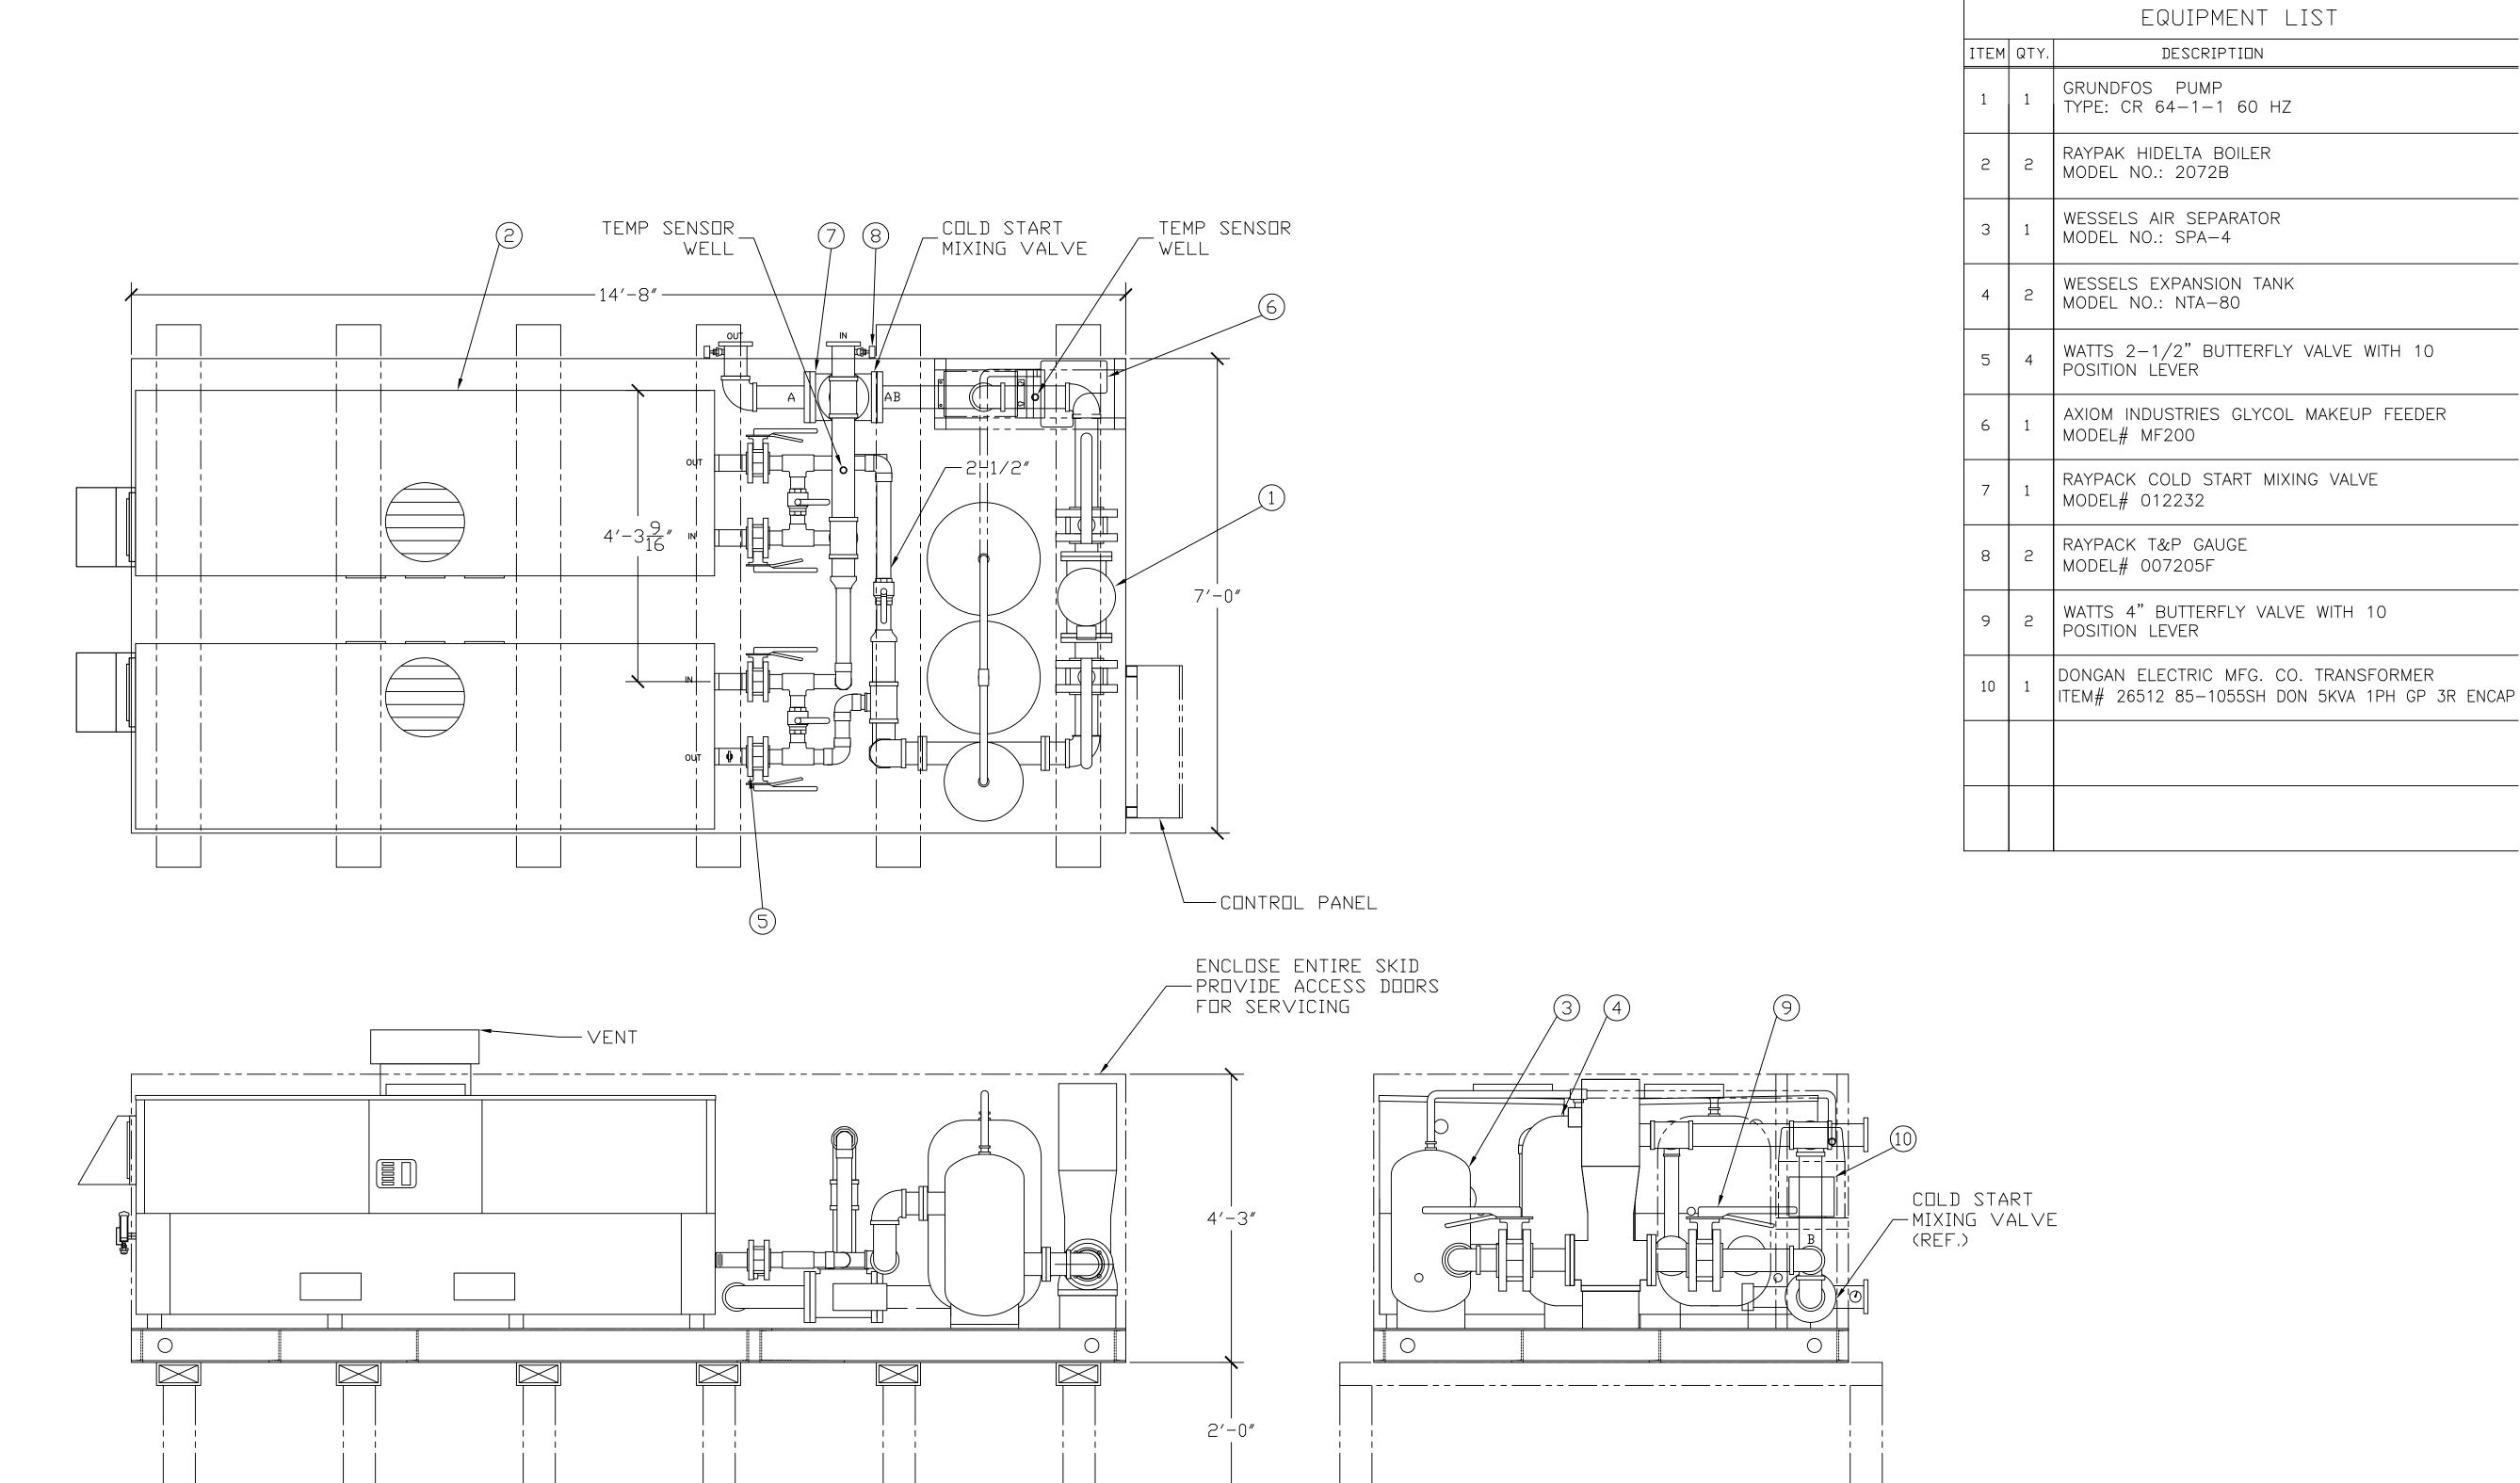

It is assumed that the customer will install the THAW-PAK system in compliance with all local, state and national codes.

CHERRY CREEK SNOW MELT SKID

SCALE: 1:16

CONST. ENG.

Thaw PAK
Snow Melting & Badiant Heating Systems

HERRY CREEK MALL
3000 EAST 1ST AVENUE

SEMANCE gineering group

DRAWN BY:
Gordon Faustich
REVIEWED BY:

APPROVED BY:

ISSUED FOR
2/12/15 APPROVAL

PROPERTY OF THAW-PAK
This drawing is the property of
THAW-PAK, it has been
prepared to assist in the
installation of our system.